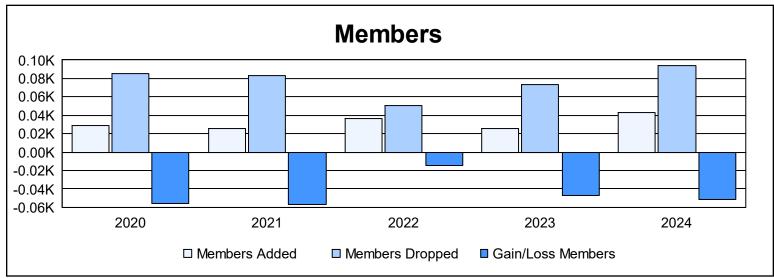

District 109 B As of June 2024 Cumulative

| Year      | New<br>Clubs | Dropped<br>Clubs | Gain/<br>Loss<br>Clubs | New<br>Members | Charter<br>Members | Reinstate<br>Members | Transfer<br>Members | Total<br>Member<br>Added | Total<br>Members<br>Dropped | Gain/<br>Loss<br>Members |
|-----------|--------------|------------------|------------------------|----------------|--------------------|----------------------|---------------------|--------------------------|-----------------------------|--------------------------|
| 2019-2020 | 0            | 2                | -2                     | 26             | 0                  | 1                    | 2                   | 29                       | 85                          | -56                      |
| 2020-2021 | 0            | 1                | -1                     | 22             | 0                  | 3                    | 1                   | 26                       | 83                          | -57                      |
| 2021-2022 | 0            | 0                | 0                      | 34             | 1                  | 0                    | 1                   | 36                       | 51                          | -15                      |
| 2022-2023 | 0            | 0                | 0                      | 25             | 1                  | 0                    | 0                   | 26                       | 73                          | -47                      |
| 2023-2024 | 0            | 2                | -2                     | 37             | 1                  | 3                    | 2                   | 43                       | 94                          | -51                      |
| Average   | 0            | 1                | -1                     | 29             | 1                  | 1                    | 1                   | 32                       | 77                          | -45                      |