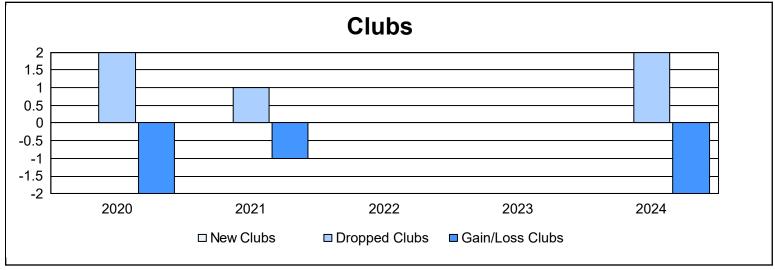

District 109 B As of June 2024 Cumulative

| Year      | New<br>Clubs | Dropped<br>Clubs | Gain/<br>Loss<br>Clubs | New<br>Members | Charter<br>Members | Reinstate<br>Members | Transfer<br>Members | Total<br>Member<br>Added | Total<br>Members<br>Dropped | Gain/<br>Loss<br>Members |
|-----------|--------------|------------------|------------------------|----------------|--------------------|----------------------|---------------------|--------------------------|-----------------------------|--------------------------|
| 2019-2020 | 0            | 2                | -2                     | 26             | 0                  | 1                    | 2                   | 29                       | 85                          | -56                      |
| 2020-2021 | 0            | 1                | -1                     | 22             | 0                  | 3                    | 1                   | 26                       | 83                          | -57                      |
| 2021-2022 | 0            | 0                | 0                      | 34             | 1                  | 0                    | 1                   | 36                       | 51                          | -15                      |
| 2022-2023 | 0            | 0                | 0                      | 25             | 1                  | 0                    | 0                   | 26                       | 73                          | -47                      |
| 2023-2024 | 0            | 2                | -2                     | 37             | 1                  | 3                    | 2                   | 43                       | 94                          | -51                      |
| Average   | 0            | 1                | -1                     | 29             | 1                  | 1                    | 1                   | 32                       | 77                          | -45                      |